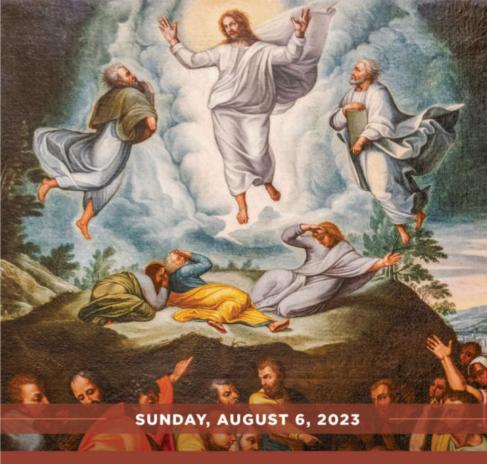

# THE TRANSFIGURATION OF THE LORD

610

Jesus took Peter, James, and his brother, John, and led them up a high mountain by themselves. And he was transfigured before them; his face shone like the sun and his clothes became white as light. - Mt 17:1-2

Excerpts from the Lectionary for Mass @2001, 1998, 1970 CCE